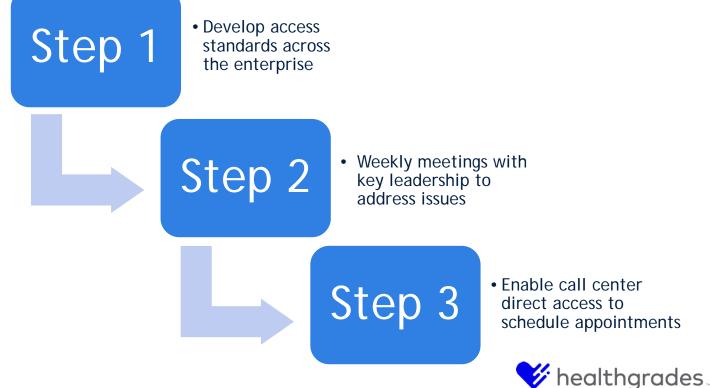

### **Develop Process to Eliminate Barriers**

## Case Study

Increase Deliveries - Abington - Jefferson Health and Thomas Jefferson University Hospital

- Goal Drive awareness and incremental business for Maternity Services as well as downstream utilization
- Eliminated access issues and set appointment standard for both hospitals
- Ongoing digital campaign including search, display and social