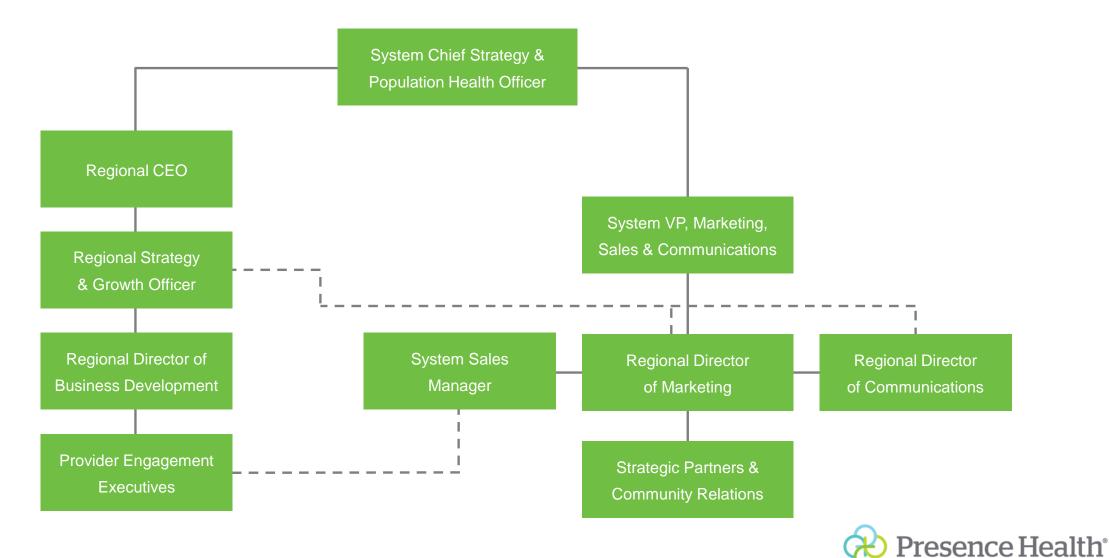

## Defining Roles and Reporting Structure

Where do I stand?

"The difference between sales and marketing is that marketing owns the message and sales owns the relationship."

- John Janstch, Author, Duct Tape

#### Marketing & Sales Organizational Structure